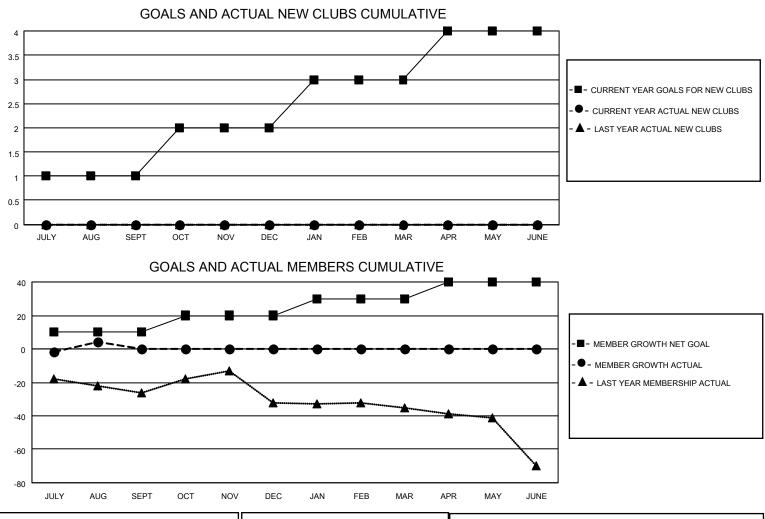

## LOCATION TEXAS

District 2 A3

Results as of: 8/31/2022

| Clubs                 |               |           |               | Members               |                         |                         |                                                    |
|-----------------------|---------------|-----------|---------------|-----------------------|-------------------------|-------------------------|----------------------------------------------------|
| RESULTS FOR 2022-2023 |               |           |               | RESULTS FOR 2022-2023 |                         |                         |                                                    |
| QUARTER               | NEW CLUB GOAL | NEW CLUBS | DROPPED CLUBS | QUARTER MEM           | IBER GROWTH NET<br>GOAL | MEMBER GROWTH<br>ACTUAL | DROPPED<br>MEMBERS ACTUAL<br>(including transfers) |
| JULY/AUG/SEPT         | 1             | 0         | 0             | JULY/AUG/SEPT         | 10                      | 43                      | 32                                                 |
| OCT/NOV/DEC           | 1             | 0         | 0             | OCT/NOV/DEC           | 10                      | 0                       | 0                                                  |
| JAN/FEB/MAR           | 1             | 0         | 0             | JAN/FEB/MAR           | 10                      | 0                       | 0                                                  |
| APR/MAY/JUNE          | 1             | 0         | 0             | APR/MAY/JUNE          | 10                      | 0                       | 0                                                  |